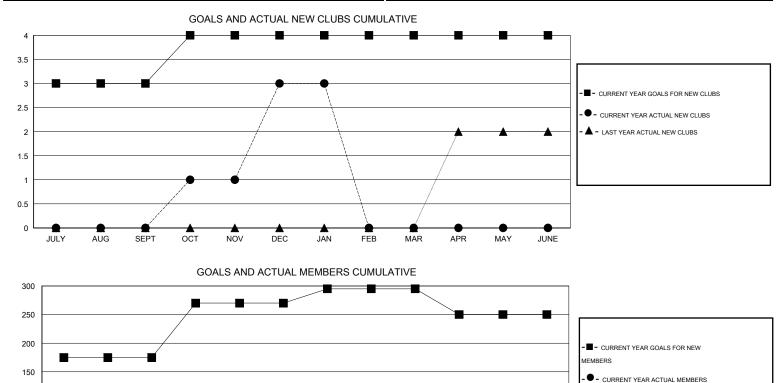

## LOCATION INDIA

| GMT:                  | IT: ER GURUNATHAN |                  |           | LOCATIO          | N INDIA          | _                           |                    |                                     |                    | GMT CA 6         |  |
|-----------------------|-------------------|------------------|-----------|------------------|------------------|-----------------------------|--------------------|-------------------------------------|--------------------|------------------|--|
| Clubs                 |                   |                  |           |                  |                  | Members                     |                    |                                     |                    |                  |  |
| RESULTS FOR 2015-2016 |                   |                  |           |                  |                  | RESULTS FOR 2015-2016       |                    |                                     |                    |                  |  |
| QUARTER               | R                 | NEW CLUB<br>GOAL | NEW CLUBS | DROPPED<br>CLUBS | NET<br>GAIN/LOSS | QUARTER                     | NEW MEMBER<br>GOAL | CHARTER AND<br>NEW MEMBERS<br>ADDED | DROPPED<br>MEMBERS | NET<br>GAIN/LOSS |  |
| JULY/AUG              | S/SEPT            | 3                | 0         | 0                | 0                | JULY/AUG/SEPT               | 175                | 51                                  | 50                 | 1                |  |
| OCT/NOV/              | /DEC              | 1                | 3         | 0                | 3                | OCT/NOV/DEC                 | 95                 | 99                                  | 26                 | 73               |  |
| JAN/FEB/N<br>APR/MAY/ |                   | 0<br>0           | 0<br>0    | 0<br>0           | 0<br>0           | JAN/FEB/MAR<br>APR/MAY/JUNE | 25<br>-45          | 7<br>0                              | 7<br>0             | 0<br>0           |  |